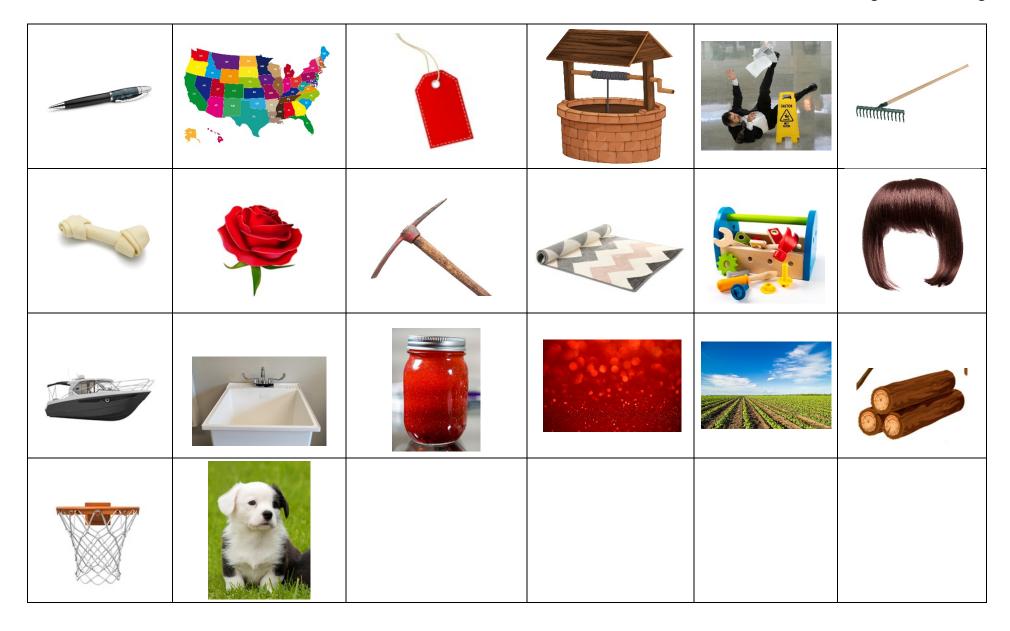

# **Rhyming Words**

- 1. Please cut the small picture cards apart.
- 2. Place the picture card upside down to the right of the game board.
- 3. Turn over the picture cards one at a time.
- 4. Find the picture on the game board that rhymes with the picture you are looking at.
- 5. Say the two words aloud.
- 6. Winning is covering every box.