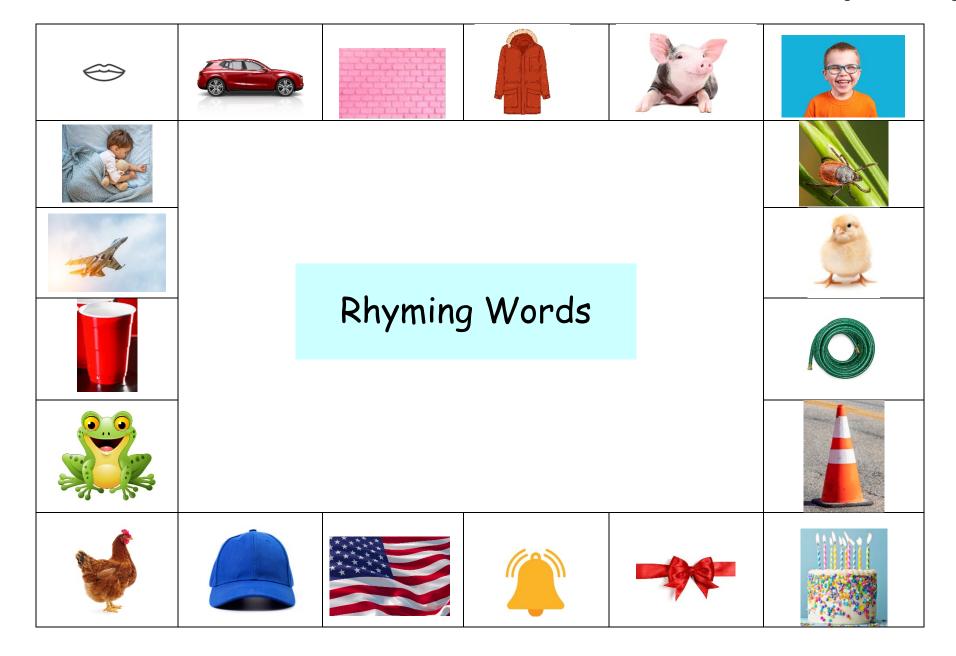

# **Rhyming Words**

- 1. Please cut the small picture cards apart.
- 2. Place the picture card upside down to the right of the game board.
- 3. Turn over the picture cards one at a time.
- 4. Find the picture on the game board that rhymes with the picture you are looking at.
- 5. Say the two words aloud.
- 6. Winning is covering every box.